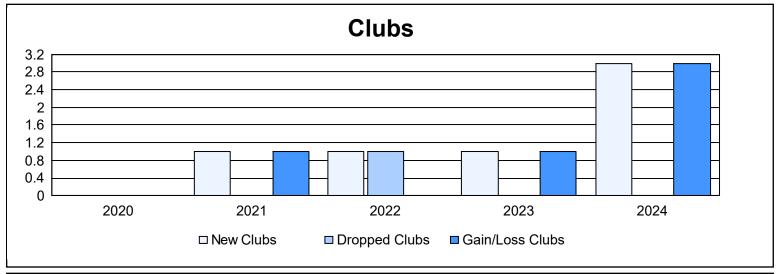

District 111SN As of June 2024 Cumulative

| Year      | New<br>Clubs | Dropped<br>Clubs | Gain/<br>Loss<br>Clubs | New<br>Members | Charter<br>Members | Reinstate<br>Members | Transfer<br>Members | Total<br>Member<br>Added | Total<br>Members<br>Dropped | Gain/<br>Loss<br>Members |
|-----------|--------------|------------------|------------------------|----------------|--------------------|----------------------|---------------------|--------------------------|-----------------------------|--------------------------|
| 2019-2020 | 0            | 0                | 0                      | 71             | 0                  | 0                    | 11                  | 82                       | 74                          | 8                        |
| 2020-2021 | 1            | 0                | 1                      | 58             | 22                 | 1                    | 4                   | 85                       | 70                          | 15                       |
| 2021-2022 | 1            | 1                | 0                      | 67             | 34                 | 3                    | 13                  | 117                      | 96                          | 21                       |
| 2022-2023 | 1            | 0                | 1                      | 79             | 21                 | 0                    | 11                  | 111                      | 109                         | 2                        |
| 2023-2024 | 3            | 0                | 3                      | 91             | 74                 | 4                    | 4                   | 173                      | 147                         | 26                       |
| Average   | 1            | 0                | 1                      | 73             | 30                 | 2                    | 9                   | 114                      | 99                          | 14                       |